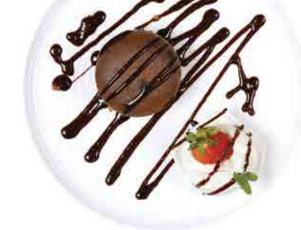

There's always room for dessert...

| Warm Chocolate Fondant<br>( <i>Popular</i> )<br>Served with vanilla ice cream               | 5.250 |
|---------------------------------------------------------------------------------------------|-------|
| <br>Baked Cheesecake                                                                        | 3.950 |
| Nutella Chocolate Crepe                                                                     | 4.250 |
| Crème Brûlée                                                                                | 4.750 |
| Apple Pie<br>Served with vanilla ice cream                                                  | 4.950 |
| <b>Tiramisu</b><br>Traditional coffee flavor with shaved<br>chocolate or with mixed berries | 4.950 |
| <br>Sweet Bites Platter<br>Chocolate cake, cheesecake, tiramisu<br>and mango mousse         | 5.500 |